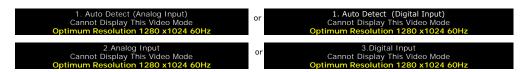

NOTE: The OSD only functions in the normal operation mode. One of the following messages appears when the "menu" or "plus" buttons are pressed wh Active-off mode

Activate the computer and the monitor to gain access to the OSD.