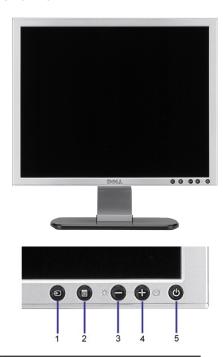

# **Front View**

- 1. Video input select
- 2. OSD menu / select button
- 3. Brightness & Contrast / Down (-) button
- 4. Auto-Adjust / Up (+) button
- 5. Power button (with power light indicator)