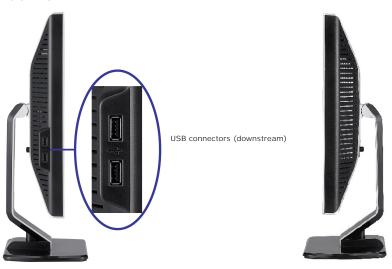

# **Bottom View**

7 Cable management hole

1 Power connector Insert the power cable. 2 Dell Soundbar power connector Connect the power cord for the Soundbar (optional). 3 DVI connector Connect your computer DVI cable. 4 VGA connector Connect your computer VGA cable. 5 USB upstream connector

Connect the USB cable that came with your monitor to the monitor and the computer. Once this cable is connected you can use the USB connectors on the side and bottom of the monitor.

Connect your USB devices. 6 USB connector

NOTE: You can use this connector only after you connect the USB cable to the computer and the USB upstream connector on the monitor.