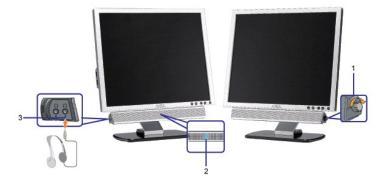

# **Setting Up Your Monitor**

Connecting Your Monitor
Using the Front Panel
Using the OSD
Setting the Optimal Resolution
Using the Dell Soundbar (Optional)

# **Back View**

VESA mounting holes (100mm) (Behind attached base plate) Use to mount the monitor. 2 Barcode serial number label Refer to this label if you need to contact Dell for technical support. 3 Security lock slot Use a security lock with the slot to help secure your monitor. 4 Dell Soundbar mounting brackets Attach the optional Dell Soundbar. 5 Regulatory rating label List the regulatory approvals. 6 Stand removal button Press to release the stand.

# **Bottom View**

7 Cable management hole

1 Power connector Insert the power cable. 2 Dell Soundbar power connector Connect the power cord for the Soundbar (optional). 3 DVI connector Connect your computer DVI cable. 4 VGA connector Connect your computer VGA cable. 5 USB upstream connector