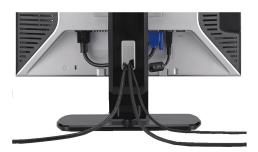

aximum volume setting.     Set all Windows volume controls to their maximum.     Increase the volume of the audio application.     Test the Soundbar using another audio source (i.e. portable CD player).                                                                                                                                                                    |

# Using Your Adjustable Monitor Stand Dell™ SP1908FP Flat Panel Monitor User's Guide

- Attaching the Stand
- Organizing Your Cables
- Using the Tilt
- Removing the Stand

# Attaching the Stand

**NOTE**: The stand is detached when the monitor is shipped from the factory.



- Fit the groove on the monitor to the two tabs on the stand.
   Lower the monitor until it locks in to place on the stand.

# **Organizing Your Cables**



After attaching all necessary cables to your monitor and computer, (See Connecting Your Monitor for cable attachment,) use the cable hole to neatly organize all cables as shown above.

# Using the Tilt

With the built-in pedestal, you can tilt the monitor for the most comfortable viewing angle.



**NOTE:** Stand is detached when the monitor is shipped from the factory.

# Removing the Stand



NOTE: After placing the monitor panel on a soft cloth or cushion, complete the following step to remove the stand.

- Press the stand release button.
   Lift the stand up and away from the monitor.