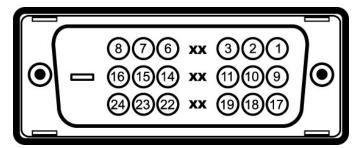

# 24-pin Digital-only DVI Connector

NOTE: Pin 1 is at the top right.

The following table shows pin assignments in the DVI connector:

| Pin | Signal Assignment      | Pin | Signal Assignment      | Pin | Signal Assignment      |
|-----|------------------------|-----|------------------------|-----|------------------------|
| 1   | T.M.D.S. Data 2-       | 9   | T.M.D.S. Data 1-       | 17  | T.M.D.S. Data 0-       |
| 2   | T.M.D.S. Data 2+       | 10  | T.M.D.S. Data 1+       | 18  | T.M.D.S. Data 0+       |
| 3   | T.M.D.S. Data 2 Shield | 11  | T.M.D.S. Data 1 Shield | 19  | T.M.D.S. Data 0 Shield |
| 4   | No Connect             | 12  | No Connect             | 20  | No Connect             |
| 5   | No Connect             | 13  | No Connect             | 21  | No Connect             |
| 6   | DDC Clock              | 14  | +5V Power              | 22  | T.M.D.S. Clock Shield  |
| 7   | DDC Data               | 15  | Self-Test              | 23  | T.M.D.S. Clock +       |
| 8   | No Connect             | 16  | Hot Plug Detect        | 24  | T.M.D.S. Clock -       |