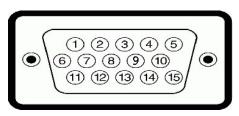

#### 15-pin D-Sub connector

The following table shows pin assignments in the D-Sub connector:

| Pin Number | Monitor Side of the 15-pin Side Signal Cable |
|------------|----------------------------------------------|
| 1          | Video-Red                                    |
| 2          | Video-Green                                  |
| 3          | Video-Blue                                   |
| 4          | GND                                          |
| 5          | Self-Test                                    |
| 6          | GND-R                                        |
| 7          | GND-G                                        |
| 8          | GND-B                                        |
| 9          | DDC +5V                                      |
| 10         | GND                                          |
|            |                                              |

```
11
           GND
12
           DDC data
13
           H-sync
14
           V-sync
           DDC clock
15
```