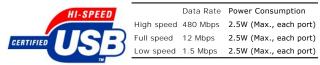

# Universal Serial Bus (USB) Interface

This monitor supports High-Speed Certified USB 2.0 interface.

#### USB ports:

- 1 1 upstream rear 1 4 downstream 2 on rear; 2 on left side

NOTE: The USB interface of the monitor works ONLY when monitor is powered ON (or in Power Save Mode). Switching your monitor OFF and then ON would re-enumerate its USB interface; attached peripherals may take a few seconds to resume normal functionality.