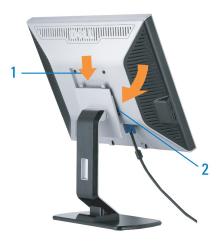

# **Back View**

VESA mounting holes (100mm) (Behind attached base plate) Use to mount the monitor. 2 Barcode serial number label Refer to this label if you need to contact Dell for technical support. 3 Security lock slot Use a security lock with the slot to help secure your monitor. 4 Dell Soundbar mounting brackets Attach the optional Dell Soundbar. 5 Regulatory rating label List the regulatory approvals. 6 Stand removal button Press to release the stand.