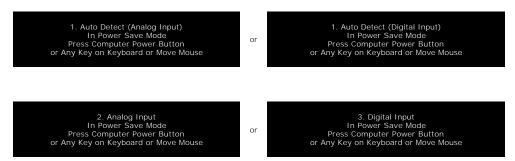

NOTE: The OSD only functions in the normal operation mode. One of the following messages appears when the "menu" or "plus" buttons are pressed wh Active-off mode

Activate the computer and the monitor to gain access to the OSD.