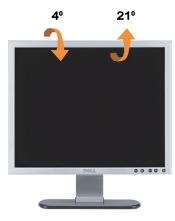

|

# Using Your Adjustable Monitor Stand Dell™ SP1908FP Flat Panel Monitor User's Guide

- Attaching the Stand
- Organizing Your Cables
- Using the Tilt
- Removing the Stand

# Attaching the Stand

**NOTE**: The stand is detached when the monitor is shipped from the factory.



- Fit the groove on the monitor to the two tabs on the stand.
   Lower the monitor until it locks in to place on the stand.

# **Organizing Your Cables**



After attaching all necessary cables to your monitor and computer, (See Connecting Your Monitor for cable attachment,) use the cable hole to neatly organize all cables as shown above.

# Using the Tilt

With the built-in pedestal, you can tilt the monitor for the most comfortable viewing angle.



**NOTE:** Stand is detached when the monitor is shipped from the factory.

# Removing the Stand



NOTE: After placing the monitor panel on a soft cloth or cushion, complete the following step to remove the stand.

- Press the stand release button.
   Lift the stand up and away from the monitor.