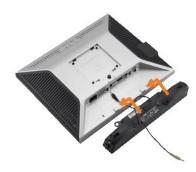

# **Back View**

VESA mounting holes (100mm) (Behind attached base plate) Use to mount the monitor. 2 Barcode serial number label Refer to this label if you need to contact Dell for technical support. 3 Security lock slot Use a security lock with the slot to help secure your monitor. 4 Dell Soundbar mounting brackets Attach the optional Dell Soundbar. 5 Regulatory rating label List the regulatory approvals. 6 Stand removal button Press to release the stand.