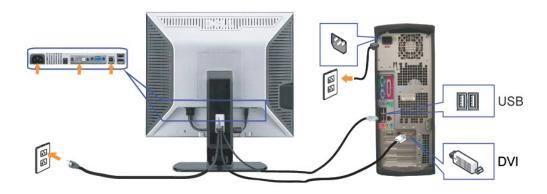

# **Bottom View**

7 Cable management hole

1 Power connector Insert the power cable. 2 Dell Soundbar power connector Connect the power cord for the Soundbar (optional). 3 DVI connector Connect your computer DVI cable. 4 VGA connector Connect your computer VGA cable. 5 USB upstream connector

Connect the USB cable that came with your monitor to the monitor and the computer. Once this cable is connected you can use the USB connectors on the side and bottom of the monitor.

Connect your USB devices. 6 USB connector