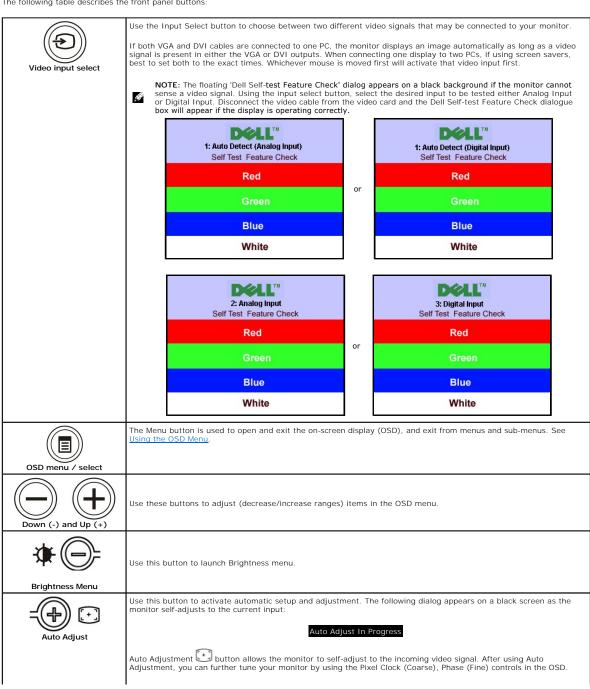

# **Front View**

- 1. Video input select
- 2. OSD menu / select button
- 3. Brightness & Contrast / Down (-) button
- 4. Auto-Adjust / Up (+) button
- 5. Power button (with power light indicator)

NOTE: The OSD only functions in the normal operation mode. One of the following messages appears when the "menu" or "plus" buttons are pressed wh Active-off mode

Activate the computer and the monitor to gain access to the OSD.