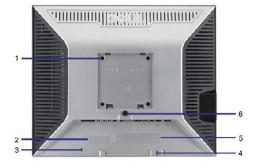

# **Back View**

VESA mounting holes (100mm) (Behind attached base plate) Use to mount the monitor. 2 Barcode serial number label Refer to this label if you need to contact Dell for technical support. 3 Security lock slot Use a security lock with the slot to help secure your monitor. 4 Dell Soundbar mounting brackets Attach the optional Dell Soundbar. 5 Regulatory rating label List the regulatory approvals. 6 Stand removal button Press to release the stand.