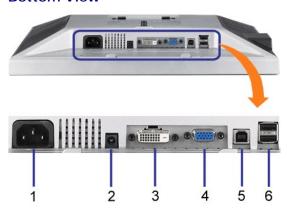

# **Bottom View**

7 Cable management hole

1 Power connector Insert the power cable. 2 Dell Soundbar power connector Connect the power cord for the Soundbar (optional). 3 DVI connector Connect your computer DVI cable. 4 VGA connector Connect your computer VGA cable. 5 USB upstream connector

Connect the USB cable that came with your monitor to the monitor and the computer. Once this cable is connected you can use the USB connectors on the side and bottom of the monitor.

Connect your USB devices. 6 USB connector