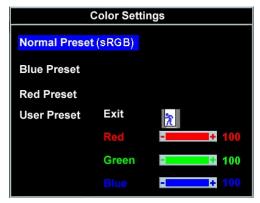

# **Setting Up Your Monitor**

Connecting Your Monitor
Using the Front Panel
Using the OSD
Setting the Optimal Resolution
Using the Dell Soundbar (Optional)