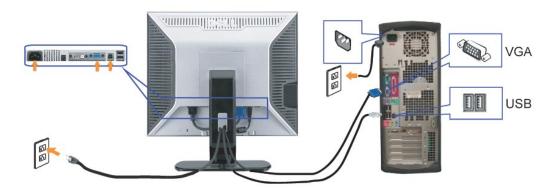

# **Bottom View**

7 Cable management hole

1 Power connector Insert the power cable. 2 Dell Soundbar power connector Connect the power cord for the Soundbar (optional). 3 DVI connector Connect your computer DVI cable. 4 VGA connector Connect your computer VGA cable. 5 USB upstream connector

Connect the USB cable that came with your monitor to the monitor and the computer. Once this cable is connected you can use the USB connectors on the side and bottom of the monitor.

Connect your USB devices. 6 USB connector