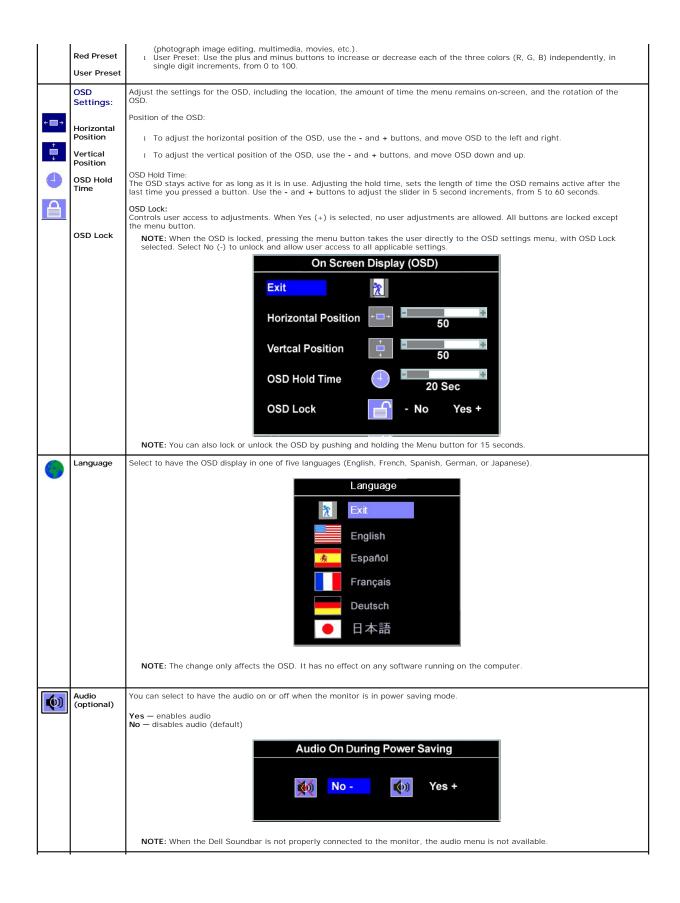

NOTE: The OSD only functions in the normal operation mode. One of the following messages appears when the "menu" or "plus" buttons are pressed wh Active-off mode

Activate the computer and the monitor to gain access to the OSD.