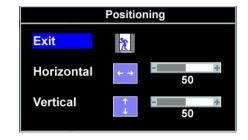

# **Setting Up Your Monitor**

Connecting Your Monitor
Using the Front Panel
Using the OSD
Setting the Optimal Resolution
Using the Dell Soundbar (Optional)