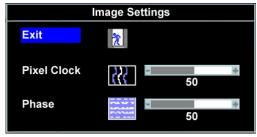

# **Setting Up Your Monitor**

Connecting Your Monitor
Using the Front Panel
Using the OSD
Setting the Optimal Resolution
Using the Dell Soundbar (Optional)