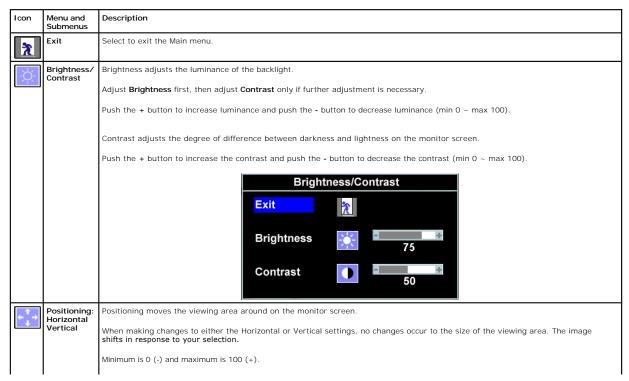

# **Setting Up Your Monitor**

Connecting Your Monitor
Using the Front Panel
Using the OSD
Setting the Optimal Resolution
Using the Dell Soundbar (Optional)