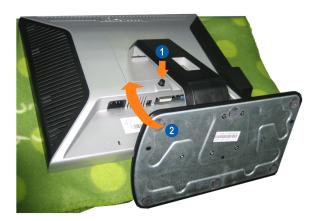

or Stand Dell™ SP1908FP Flat Panel Monitor User's Guide

- Attaching the Stand
- Organizing Your Cables
- Using the Tilt
- Removing the Stand

# Attaching the Stand

**NOTE**: The stand is detached when the monitor is shipped from the factory.



- Fit the groove on the monitor to the two tabs on the stand.
   Lower the monitor until it locks in to place on the stand.

# **Organizing Your Cables**



After attaching all necessary cables to your monitor and computer, (See Connecting Your Monitor for cable attachment,) use the cable hole to neatly organize all cables as shown above.

# Using the Tilt

With the built-in pedestal, you can tilt the monitor for the most comfortable viewing angle.



**NOTE:** Stand is detached when the monitor is shipped from the factory.

# Removing the Stand



NOTE: After placing the monitor panel on a soft cloth or cushion, complete the following step to remove the stand.

- Press the stand release button.
   Lift the stand up and away from the monitor.